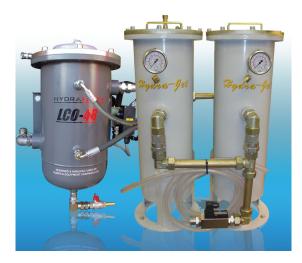

#### Bag type (Hydra Filter)

Hydra Filter is a range of machine coolant filters manufactured with replaceable bag elements.

Removable bag filters

- » filtration level
- » 200 down to 5 micron filtering, depending on bag size

# Bag Type (Hydra-Filter)