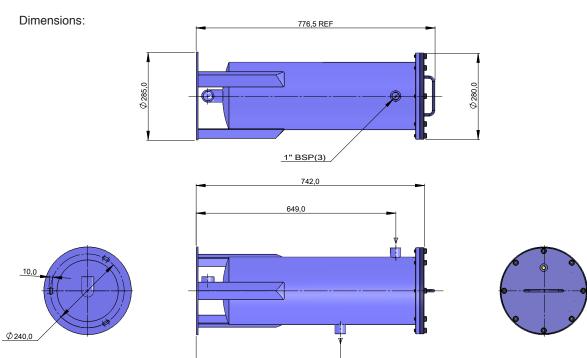

## » LC08 L21 (double in-line)

| Model                     | Litres/min | Pressure (Bar) |
|---------------------------|------------|----------------|
| LC08 L21 (double in-line) | 300        | 7              |