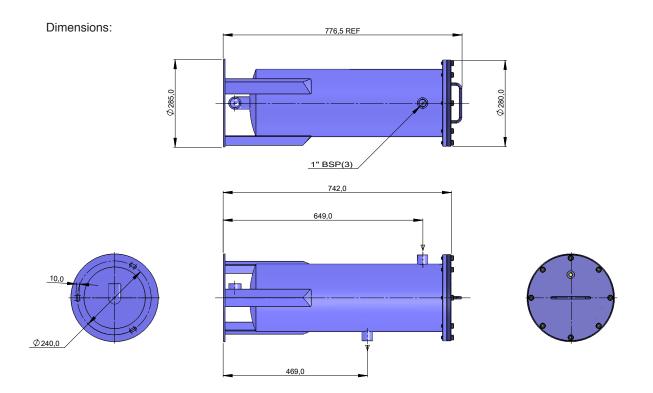

| 7              |
| LC08 B (bracket mounted)  | 150        | 7              |
| LC04 B (bracket mounted)  | 75         | 7              |



#### » LC08 L

| Model  | Litres/min | Pressure (Bar) |
|--------|------------|----------------|
| LC08 L | 150        | 7              |





# Bag Type (Hydra-Filter)

## **In-Line Filters**

## » LC08 L2 (duty standby)

#### » Hydra-Filter technical data

| Model                  | Litres/min | Pressure (Bar) |
|------------------------|------------|----------------|
| LC08 L2 (duty standby) | 150        | 7              |





469,0



## » LC08 L21 (double in-line)

| Model                     | Litres/min | Pressure (Bar) |
|---------------------------|------------|----------------|
| LC08 L21 (double in-line) | 300        | 7              |





## » LC08 F (flange mounted)

| Model                   | Litres/min | Pressure (Bar) |
|-------------------------|------------|----------------|
| LC08 F (flange mounted) | 150        | 7              |





## » LC08 B (bracket mounted)

| Model                    | Litres/min | Pressure (Bar) |
|--------------------------|------------|----------------|
| LC08 B (bracket mounted) | 150        | 7              |





# Bag Type (Hydra-Filter)

## **In-Line Filters**

## » LC04 B (bracket mounted)

| Model                    | Litres/min | Pressure (Bar) |
|--------------------------|------------|----------------|
| LC04 B (bracket mounted) | 75         | 7              |







Pumps & Equipment (Warwick) Ltd. 6 Collins Road Heathcote Industrial Estate, Warwick CV34 6TF Telephone: 019