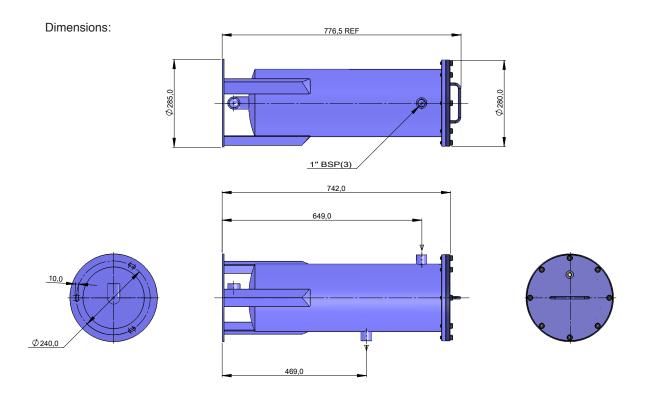

| Litres/min | Pressure (Bar) |
|------------------------|------------|----------------|
| LC08 L2 (duty standby) | 150        | 7              |





469,0



## » LC08 L21 (double in-line)

| Model                     | Litres/min | Pressure (Bar) |
|---------------------------|------------|----------------|
| LC08 L21 (double in-line) | 300        | 7              |





## » LC08 F (flange mounted)

| Model                   | Litres/min | Pressure (Bar) |
|-------------------------|------------|----------------|
| LC08 F (flange mounted) | 150        | 7              |





## » LC08 B (bracket mounted)

| Model                    | Litres/min | Pressure (Bar) |
|--------------------------|------------|----------------|
| LC08 B (bracket mounted) | 150        | 7              |





# Bag Type (Hydra-Filter)

## **In-Line Filters**

## » LC04 B (bracket mounted)

| Model                    | Litres/min | Pressure (Bar) |
|--------------------------|------------|----------------|
| LC04 B (bracket mounted) | 75         | 7              |







Pumps & Equipment (Warwick) Ltd. 6 Collins Road Heathcote Industrial Estate, Warwick CV34 6TF Telephone: 01926 451744 | Fax: 01926 451284 | www.pumps-equip.co.uk