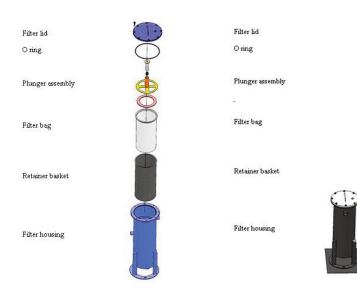

#### Bag type (Hydra Filter)

Hydra Filter is a range of machine coolant filters manufactured with replaceable bag elements.

Removable bag filters

- » filtration level
- » 200 down to 5 micron filtering, depending on bag size

# Bag Type (Hydra-Filter)