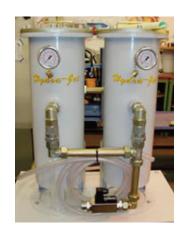

#### Bag type (Hydra Filter)

Hydra Filter is a range of machine coolant filters manufactured with replaceable bag elements.

Removable bag filters

- » filtration level
- » 200 down to 5 micron filtering, depending on bag size

## » LC08 L2 (duty standby)