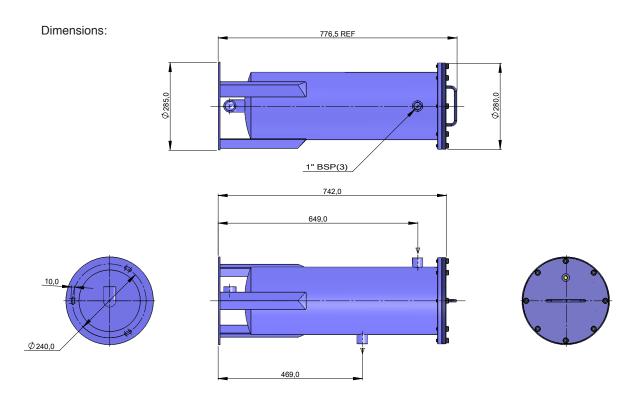

of machine coolant filters manufactured with replaceable bag elements.

Removable bag filters

- » filtration level
- » 200 down to 5 micron filtering, depending on bag size



| Model                     | Litres/min | Pressure (Bar) |
|---------------------------|------------|----------------|
| LC08 L                    | 150        | 7              |
| LC08 L2 (duty standby)    | 150        | 7              |
| LC08 L21 (double in-line) | 300        | 7              |
| LC08 F (flange mounted)   | 150        | 7              |
| LC08 B (bracket mounted)  | 150        | 7              |
| LC04 B (bracket mounted)  | 75         | 7              |



#### » LC08 L

| Model  | Litres/min | Pressure (Bar) |
|--------|------------|----------------|
| LC08 L | 150        | 7              |





# Bag Type (Hydra-Filter)

## **In-Line Filters**

## » LC08 L2 (duty standby)

#### » Hydra-Filter technical data

| Model                  | Litres/min | Pressure (Bar) |
|------------------------|------------|----------------|
| LC08 L2 (duty standby) | 150        | 7              |





469,0



## » LC08 L21 (double in-line)

| Model                     | Litres/min | Pressure (Bar) |
|---------------------------|------------|----------------|
| LC08 L21 (double in-line) | 300        | 7              |





## » LC08 F (flange mounted)

| Model                   | Litres/min | Pressure (Bar) |
|-------------------------|------------|----------------|
| LC08 F (flange mounted) | 150        | 7              |





## » LC08 B (bracket mounted)

| Model                    | Litres/mi