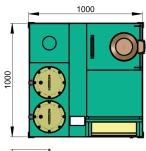

ultiple pumps to supply the machine tool with varying flow rates for flood and bedwashes. In addition, various pressures can be achieved, including high pressure for through tool applications.

Filtration options currently available include cloth bags, paper and magnetic, allowing its use in a wide range of applications. By utilising the larger coolant capacity and incorporating heat exchangers and chillers will also improve the coolants stability.



## **HydraJet High Pressure Coolant Systems**

## HYDRAJET TS COOLANT SYSTEM

- » tank capacities: 300 – 1500 ltrs
- » various flows and pressures
- » high pressure coolant options
- » wash guns
- » various filtration options
- » chiller options
- » integral electrical control panel
- » multiple coolant pump configurations



## Dimensions: