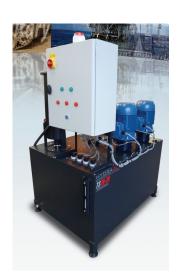

The Hydra-Jet coolant system has been cleverly designed offering you, the customer, a modular unit which can incorporate many options within the standard design.

Allowing for multiple pumps to supply the machine tool with varying flow rates for flood and bedwashes. In addition, various pressures can be achieved, including high pressure for through tool applications.

Filtration options currently available include cloth bags, paper and magnetic, allowing its use in a wide range of applications. By utilising the larger coolant capacity and incorporating heat exchangers and chillers will also improve the coolants stability.