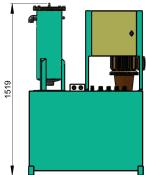

## HYDRAJET TS COOLANT SYSTEM

- » tank capacities: 300 – 1500 ltrs
- » various flows and pressures
- » high pressure coolant options
- » wash guns
- » various filtration options
- » chiller options
- » integral electrical control panel
- » multiple coolant pump configurations

## Dimensions: