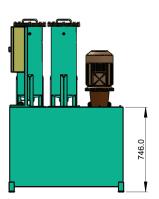

## HYDRAJET TS COOLANT SYSTEM

- » tank capacities: 300 – 1500 ltrs
- » various flows and pressures
- » high pressure coolant options
- » wash guns
- » various filtration options
- » chiller options
- » integral electrical control panel
- » multiple coolant pump configurations

## Dimensions: