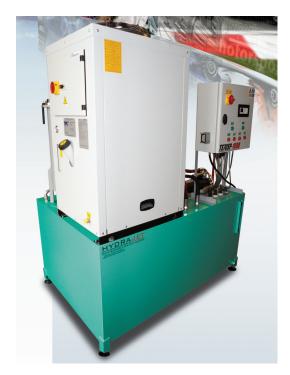

## **HydraJet High Pressure Coolant Systems**

## HYDRAJET TS COOLANT SYSTEM

- » tank capacities: 300 – 1500 ltrs
- » various flows and pressures
- » high pressure coolant options
- » wash guns
- » various filtration options
- » chiller options
- » integral electrical control panel
- » multiple coolant pump configurations