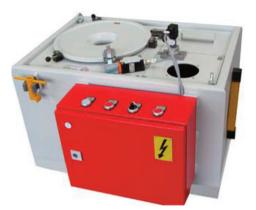

## **Turbo-Centrifuge MZF-T05**

Suitable for separating particles from all sorts of industrial fluids.