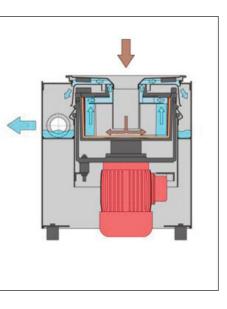

## » Technical information

| MZF-T05                |                                                 |
|------------------------|-------------------------------------------------|
| Flowrate               | 1 to 30 LPM                                     |
| Medium                 | Oil and Emulsion                                |
| PH                     | 6.5 until 9.5                                   |
| Temperature            | 60° C                                           |
| Quality of cleanliness | Down to 5 ym                                    |
| Material Housing       | Steel / Stainless Steel                         |
| Material Rotor         | Aluminium                                       |
| Rotor capacity         | 5.2 dm3                                         |
| Sludge Volume          | 2 to 3 kg                                       |
| Type of cleaning       | 2 phase                                         |
| Rotor Speed            | 50 Hz = 2850 RPM                                |
|                        | 60 Hz = 3400 RPM                                |
| Separating Factor      | 900 g to 1180 g<br>(1 g = gravity acceleration) |
| Noise emission         | < 70 dBa                                        |
| Drive                  | Directdrive                                     |
| Drive Power            | 0.8 kW                                          |
| Solids discharge       | Manual                                          |
| Liquid return          | In free descent                                 |
| Controlpanel           | Including                                       |
| Inlet                  | > 525 mm                                        |
| Dimension              | > 640 x 450 x 525 mm                            |
| Weight                 | > 75 kg                                         |
| Options                | Clean Liquid Tank<br>Pumps<br>Chiller           |