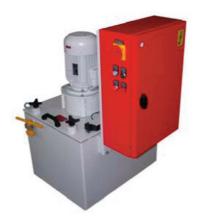

## **Turbo-Centrifuge MZF-T14**

Suitable for separating particles and tramp oil from all sorts of industrial fluids.

## » Technical information

| MZF-T14                |                                                                                        |
|------------------------|----------------------------------------------------------------------------------------|
| Flowrate               | 1 to 150 LPM                                                                           |
| Medium                 | Oil and Emulsion                                                                       |
| PH                     | Standard 6.5 to 9.5<br>Stainless Steel 4 to 14                                         |
| Temperature            | 60° C / 90° C                                                                          |
| Quality of cleanliness | Down to 1 ym possible                                                                  |
| Material Housing       | Steel or Stainless Steel                                                               |
| Material Rotor         | Aluminium or Stainless Steel                                                           |
| Rotor capacity         | 14 dm3                                                                                 |
| Sludge Volume          | 6 bis 10 kg                                                                            |
| Type of cleaning       | 2 gphase or 3 phase                                                                    |
| Rotor Speed            | 2850 RPM to 3400 RPM                                                                   |
| Separating Factor      | 1440 g to 2480 g<br>(1 g = gravity acceleration)                                       |
| Noise emission         | < 75 dBa                                                                               |
| Drive                  | Directdrive or frequency controlled                                                    |
| Drive Power            | 3.2 kW t 6 kW                                                                          |
| Solids discharge       | Manual                                                                                 |
| Liquid return          | Under pressure                                                                         |
| Controlpanel           | Including                                                                              |
| Inlet                  | 85 mm (self priming)                                                                   |
| Dimension              | > 550 x 680 x 880 mm                                                                   |
| Weight                 | > 200 kg                                                                               |
| Options                | Inlet Tank (dirty liquid) Clean Liquid Tank Pumps Chiller / Heating System / Aircleane |