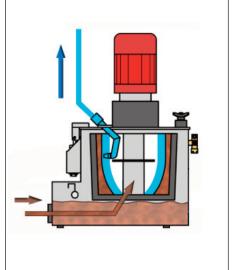

## **Turbo-Centrifuge MZF-T14**

Suitable for separating particles and tramp oil from all sorts of industrial fluids.

## » Technical information

| MZF-T14                |                                                                                        |
|------------------------|----------------------------------------------------------------------------------------|
| Flowrate               | 1 to 150 LPM                                                                           |
| Medium                 | Oil and Emulsion                                                                       |
| PH                     | Standard 6.5 to 9.5<br>Stainless Steel 4 to 14                                         |
| Temperature            | 60° C / 90° C                                                                          |
| Quality of cleanliness | Down to 1 ym possible                                                                  |
| Material Housing       | Steel or Stainless Steel                                                               |
| Material Rotor         | Aluminium or Stainless Steel                                                           |
| Rotor capacity         | 14 dm3                                                                                 |
| Sludge Volume          | 6 bis 10 kg                                                                            |
| Type of cleaning       | 2 gphase or 3 phase                                                                    |
| Rotor Speed            | 2850 RPM to 3400 RPM                                                                   |
| Separating Factor      | 1440 g to 2480 g<br>(1 g = gravity acceleration)                                       |
| Noise emission         | < 75 dBa                                                                               |
| Drive                  | Directdrive or frequency controlled                                                    |
| Drive Power            | 3.2 kW t 6 kW                                                                          |
| Solids discharge       | Manual                                                                                 |
| Liquid return          | Under pressure                                                                         |
| Controlpanel           | Including                                                                              |
| Inlet                  | 85 mm (self priming)                                                                   |
| Dimension              | > 550 x 680 x 880 mm                                                                   |
| Weight                 | > 200 kg                                                                               |
| Options                | Inlet Tank (dirty liquid) Clean Liquid Tank Pumps Chiller / Heating System / Aircleane |