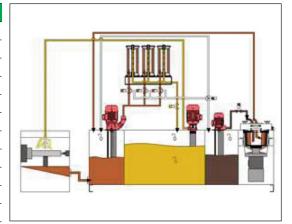

## Turbo-Clean T-TCL-120 Reversible Flow Filtration

Suitable for separating carbide particles from low viscosity grinding oil.

## » Technical information

| T-TCL120               |                                                                                                                                                                                 |
|------------------------|---------------------------------------------------------------------------------------------------------------------------------------------------------------------------------|
| Flowrate               | 1 to 120 l/min                                                                                                                                                                  |
| Medium                 | Grinding oil                                                                                                                                                                    |
| Separating particles   | Carbide                                                                                                                                                                         |
| PH                     | 6.5 to 9.5                                                                                                                                                                      |
| Temperature            | 60° C                                                                                                                                                                           |
| Quality of cleanliness | 2- 5 micron                                                                                                                                                                     |
| Noise emission         | < 70 dBa possible                                                                                                                                                               |
| Sludge conditioning    | with centrifuge                                                                                                                                                                 |
| Liquid return          | with supply pump                                                                                                                                                                |
| Controlpanel           | Included                                                                                                                                                                        |
| Inlet height           | 175 mm                                                                                                                                                                          |
| Dimension              | 1250 x 1600 x 1800 mm                                                                                                                                                           |
| Weight                 | 650 kg                                                                                                                                                                          |
| Options                | Supply pump(s) per request<br>Chiller / Heating System /<br>Air cleaner<br>Modular designed system<br>for up to 960 LPM<br>Available for single machine<br>supply, group supply |