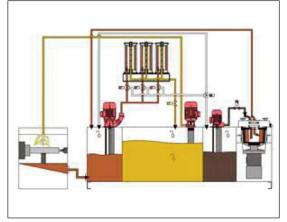

## Turbo-Clean T-TCL Reversible Flow Filtration

Suitable for separating carbide particles from low viscosity grinding oil.

## » Technical information

| T-TCL                  |                                                                                                                                                            |
|------------------------|------------------------------------------------------------------------------------------------------------------------------------------------------------|
| Flowrate               | 1 to 960 l/min                                                                                                                                             |
| Medium                 | Medium Grinding oil                                                                                                                                        |
| Separating particles   | Carbide                                                                                                                                                    |
| PH                     | 6.5 to 9.5                                                                                                                                                 |
| Temperature            | 60° C                                                                                                                                                      |
| Quality of cleanliness | 2- 5 micron                                                                                                                                                |
| Noise emission         | < 70 dBa possible                                                                                                                                          |
| Sludge conditioning    | with centrifuge                                                                                                                                            |
| Liquid return          | with supply pump                                                                                                                                           |
| Controlpanel           | Included                                                                                                                                                   |
| Inlet height           | 175 mm                                                                                                                                                     |
| Options                | Supply pump(s) per request<br>Chiller / Heating System /<br>Air cleaner<br>Modular designed system<br>Available for single machine<br>supply, group supply |