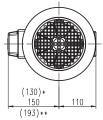

## STC260, STC460

\*) Dimensions for TC260/460, TC460/320 \*\*) Dimensions for TC260/690 - 1150, TC460/530 - 870

|            | Vol. del.<br>at manom.<br>del. head | Height | Depth<br>of im-<br>mersion | Weight | Power | Voltage 3 ~               | Fre-<br>quency | Rated current        | Speed                |
|------------|-------------------------------------|--------|----------------------------|--------|-------|---------------------------|----------------|----------------------|----------------------|
| Туре       | I/min /m                            | H mm   | h mm                       | kg     | kW    | V                         | Hz             | Α                    | 1/min                |
| TC260/460  | 250/30                              | 415    | 455                        | 41     | 2.6   | 220-240<br>380-420<br>460 | 50<br>50<br>60 | 10.9<br>6.3<br>6.3   | 2850<br>2850<br>3400 |
| TC260/600  | 250/50                              | 468    | 593                        | 57     | 4.0   | 220-240<br>380-420<br>460 | 50<br>50<br>60 | 16.5<br>9.5<br>9.5   | 2900<br>2900<br>3450 |
| TC260/690  | 250                                 | 504    | 685                        | 73     | 5.5   | 220-240<br>380-420<br>460 | 50<br>50<br>60 | 22.0<br>12.5<br>12.5 | 2900<br>2900<br>3450 |
| TC260/920  | 250/95                              | 542    | 915                        | 93     | 7.5   | 220-240<br>380-420<br>460 | 50<br>50<br>60 | 29<br>17<br>17       | 2900<br>2900<br>3450 |
| TC260/1150 | 250/130                             | 592    | 1145                       | 101    | 10.0  | 220-240<br>380-420<br>460 | 50<br>50<br>60 | 40<br>23<br>23       | 2900<br>2900<br>3450 |
| TC460/320  | 450/15                              | 405    | 317                        | 36     | 2.2   | 220-240<br>380-420<br>460 | 50<br>50<br>60 | 9.2<br>5.3<br>5.3    | 2850<br>2850<br>3400 |
| TC460/390  | 450/24                              | 468    | 386                        | 49     | 3.3   | 220-240<br>380-420<br>460 | 50<br>50<br>60 | 13.8<br>8.0<br>8.0   | 2900<br>2900<br>3450 |
| TC460/460  | 450/34                              | 468    | 455                        | 55     | 4.0   | 220-240<br>380-420<br>460 | 50<br>50<br>60 | 16.5<br>9.5<br>9.5   | 2900<br>2900<br>3450 |
| TC460/530  | 450/42                              | 504    | 524                        | 69     | 5.5   | 220-240<br>380-420<br>460 | 50<br>50<br>60 | 22.0<br>12.5<br>12.5 | 2900<br>2900<br>3450 |
| TC460/740  | 450/69                              | 542    | 731                        | 88     | 7.5   | 220-240<br>380-420<br>460 | 50<br>50<br>60 | 29<br>17<br>17       | 2900<br>2900<br>3450 |
| TC460/870  | 450/90                              | 592    | 869                        | 103    | 10.0  | 220-240<br>380-420<br>460 | 50<br>50<br>60 | 40<br>23<br>23       | 2900<br>2900<br>3450 |