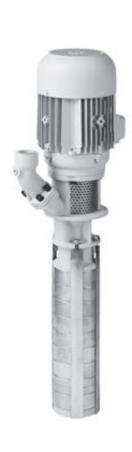

### **Immersion Pumps**

The immersed parts of types TC260 to TC460 are made of stainless steel. They are designed for use on **central coolant systems** and CNC machining centers with **internally cooled tools**.