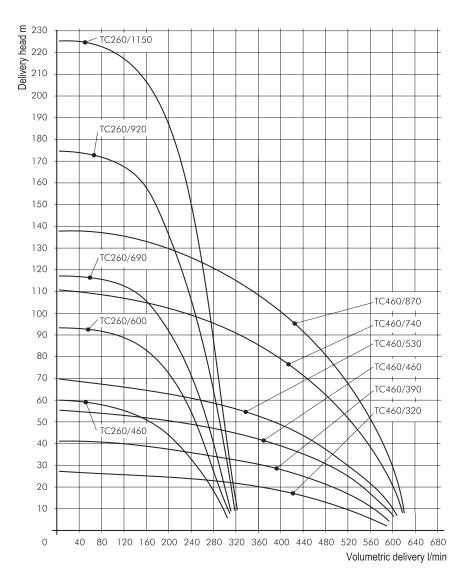

## TC260/460...1150 TC460/320...870

## STC260, STC460

\*) Dimensions for TC260/460, TC460/320 \*\*) Dimensions for TC260/690 - 1150, TC460/530 - 870

|            | Vol. del.<br>at manom.<br>del. head | Height | Depth<br>of im-<br>mersion | Weight | Power | Voltage 3 ~               | Fre-<br>quency | Rated current        | Speed                |
|------------|-------------------------------------|--------|----------------------------|--------|-------|---------------------------|----------------|----------------------|----------------------|
| Туре       | I/min /m                            | H mm   | h mm                       | kg     | kW    | V                         | Hz             | Α                    | 1/min                |
| TC260/460  | 250/30                              | 415    | 455                        | 41     | 2.6   | 220-240<br>380-420<br>460 | 50<br>50<br>60 | 10.9<br>6.3<br>6.3   | 2850<br>2850<br>3400 |
| TC260/600  | 250/50                              | 468    | 593                        | 57     | 4.0   | 220-240<br>380-420<br>460 | 50<br>50<br>60 | 16.5<br>9.5<br>9.5   | 2900<br>2900<br>3450 |
| TC260/690  | 250                                 | 504    | 685                        | 73     | 5.5   | 220-240<br>380-420<br>460 | 50<br>50<br>60 | 22.0<br>12.5<br>12.5 | 2900<br>2900<br>3450 |
| TC260/920  | 250/95                              | 542    | 915                        | 93     | 7.5   | 220-240<br>380-420<br>460 | 50<br>50<br>60 | 29<br>17<br>17       | 2900<br>2900<br>3450 |
| TC260/1150 | 250/130                             | 592    | 1145                       | 101    | 10.0  | 220-240<br>380-420<br>460 | 50<br>50<br>60 | 40<br>23<br>23       | 2900<br>2900<br>3450 |
| TC460/320  | 450/15                              | 405    | 317                        | 36     | 2.2   | 220-240<br>380-420<br>460 | 50<br>50<br>60 | 9.2<br>5.3<br>5.3    | 2850<br>2850<br>3400 |
| TC460/390  | 450/24                              | 468    | 386                        | 49     | 3.3   | 220-240<br>380-420<br>460 | 50<br>50<br>60 | 13.8<br>8.0<br>8.0   | 2900<br>2900<br>3450 |
| TC460/460  | 450/34                              | 468    | 455                        | 55     | 4.0   | 220-240<br>380-420<br>460 | 50<br>50<br>60 | 16.5<br>9.5<br>9.5   | 2900<br>2900<br>3450 |
| TC460/530  | 450/42                              | 504    | 524                        | 69     | 5.5   | 220-240<br>380-420<br>460 | 50<br>50<br>60 | 22.0<br>12.5<br>12.5 | 2900<br>2900<br>3450 |
| TC460/740  | 450/69                              | 542    | 731                        | 88     | 7.5   | 220-240<br>380-420<br>460 | 50<br>50<br>60 | 29<br>17<br>17       | 2900<br>2900<br>3450 |
| TC460/870  | 450/90                              | 592    | 869                        | 103    | 10.0  | 220-240<br>380-420<br>460 | 50<br>50<br>60 | 40<br>23<br>23       | 2900<br>2900<br>3450 |