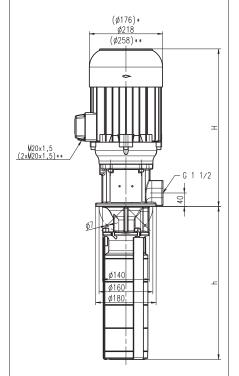

## TC260/460...1150 TC460/320...870

## STC260, STC460

\*) Dimensions for TC260/460, TC460/320 \*\*) Dimensions for TC260/690 - 1150, TC460/530 - 870

|            | Vol. del.<br>at manom.<br>del. head | Height | Depth<br>of im-<br>mersion | Weight | Power | Voltage 3 ~               | Fre-<br>quency | Rated current        | Speed                |
|------------|-------------------------------------|--------|----------------------------|--------|-------|---------------------------|----------------|----------------------|----------------------|
| Туре       | I/min /m                            | H mm   | h mm                       | kg     | kW    | V                         | Hz             | Α                    | 1/min                |
| TC260/460  | 250/30                              | 415    | 455                        | 41     | 2.6   | 220-240<br>380-420<br>460 | 50<br>50<br>60 | 10.9<br>6.3<br>6.3   | 2850<br>2850<br>3400 |
| TC260/600  | 250/50                              | 468    | 593                        | 57     | 4.0   | 220-240<br>380-420<br>460 | 50<br>50<br>60 | 16.5<br>9.5<br>9.5   | 2900<br>2900<br>3450 |
| TC260/690  | 250                                 | 504    | 685                        | 73     | 5.5   | 220-240<br>380-420<br>460 | 50<br>50<br>60 | 22.0<br>12.5<br>12.5 | 2900<br>2900<br>3450 |
| TC260/920  | 250/95                              | 542    | 915                        | 93     | 7.5   | 220-240<br>380-420<br>460 | 50<br>50<br>60 | 29<br>17<br>17       | 2900<br>2900<br>3450 |
| TC260/1150 | 250/130                             | 592    | 1145                       | 101    | 10.0  | 220-240<br>380-420<br>460 | 50<br>50<br>60 | 40<br>23<br>23       | 2900<br>2900<br>3450 |
| TC460/320  | 450/15                              | 405    | 317                        | 36     | 2.2   | 220-240<br>380-420<br>460 | 50<br>50<br>60 | 9.2<br>5.3<br>5.3    | 2850<br>2850<br>3400 |
| TC460/390  | 450/24                              | 468    | 386                        | 49     | 3.3   | 220-240<br>380-420<br>460 | 50<br>50<br>60 | 13.8<br>8.0<br>8.0   | 2900<br>2900<br>3450 |
| TC460/460  | 450/34                              | 468    | 455                        | 55     | 4.0   | 220-240<br>380-420<br>460 | 50<br>50<br>60 | 16.5<br>9.5<br>9.5   | 2900<br>2900<br>3450 |
| TC460/530  | 450/42                              | 504    | 524                        | 69     | 5.5   | 220-240<br>380-420<br>460 | 50<br>50<br>60 | 22.0<br>12.5<br>12.5 | 2900<br>2900<br>3450 |
| TC460/740  | 450/69                              | 542    | 731                        | 88     | 7.5   | 220-240<br>380-420<br>460 | 50<br>50<br>60 | 29<br>17<br>17       | 2900<br>2900<br>3450 |
| TC460/870  | 450/90                              | 592    | 869                        | 103    | 10.0  | 220-240<br>380-420<br>460 | 50<br>50<br>60 | 40<br>23<br>23       | 2900<br>2900<br>3450 |