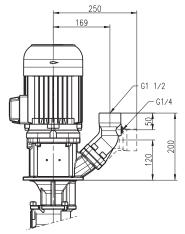

## TC260/460...1150 TC460/320...870

## STC260, STC460

\*) Dimensions for TC260/460, TC460/320 \*\*) Dimensions for TC260/690 - 1150, TC460/530 - 870

|            | Vol. del.<br>at manom.<br>del. head | Height | Depth<br>of im-<br>mersion | Weight | Power | Voltage 3 ~               | Fre-<br>quency | Rated current        | Speed                |
|------------|-------------------------------------|--------|----------------------------|--------|-------|---------------------------|----------------|----------------------|----------------------|
| Туре       | I/min /m                            | H mm   | h mm                       | kg     | kW    | V                         | Hz             | Α                    | 1/min                |
| TC260/460  | 250/30                              | 415    | 455                        | 41     | 2.6   | 220-240<br>380-420<br>460 | 50<br>50<br>60 | 10.9<br>6.3<br>6.3   | 2850<br>2850<br>3400 |
| TC260/600  | 250/50                              | 468    | 593                        | 57     | 4.0   | 220-240<br>380-420<br>460 | 50<br>50<br>60 | 16.5<br>9.5<br>9.5   | 2900<br>2900<br>3450 |
| TC260/690  | 250                                 | 504    | 685                        | 73     | 5.5   | 220-240<br>380-420<br>460 | 50<br>50<br>60 | 22.0<br>12.5<br>12.5 | 2900<br>2900<br>3450 |
| TC260/920  | 250/95                              | 542    | 915                        | 93     | 7.5   | 220-240<br>380-420<br>460 | 50<br>50<br>60 | 29<br>17<br>17       | 2900<br>2900<br>3450 |
| TC260/1150 | 250/130                             | 592    | 1145                       | 101    | 10.0  | 220-240<br>380-420<br>460 | 50<br>50<br>60 | 40<br>23<br>23       | 2900<br>2900<br>3450 |
| TC460/320  | 450/15                              | 405    | 317                        | 36     | 2.2   | 220-240<br>380-420<br>460 | 50<br>50<br>60 | 9.2<br>5.3<br>5.3    | 2850<br>2850<br>3400 |
| TC460/390  | 450/24                              | 468    | 386                        | 49     | 3.3   | 220-240<br>380-420<br>460 | 50<br>50<br>60 | 13.8<br>8.0<br>8.0   | 2900<br>2900<br>3450 |
| TC460/460  | 450/34                              | 468    | 455                        | 55     | 4.0   | 220-240<br>380-420<br>460 | 50<br>50<br>60 | 16.5<br>9.5<br>9.5   | 2900<br>2900<br>3450 |
| TC460/530  | 450/42                              | 504    | 524                        | 69     | 5.5   | 220-240<br>380-420<br>460 | 50<br>50<br>60 | 22.0<br>12.5<br>12.5 | 2900<br>2900<br>3450 |
| TC460/740  | 450/69                              | 542    | 731                        | 88     | 7.5   | 220-240<br>380-420<br>460 | 50<br>50<br>60 | 29<br>17<br>17       | 2900<br>2900<br>3450 |
| TC460/870  | 450/90                              | 592    | 869                        | 103    | 10.0  | 220-240<br>380-420<br>460 | 50<br>50<br>60 | 40<br>23<br>23       | 2900<br>2900<br>3450 |