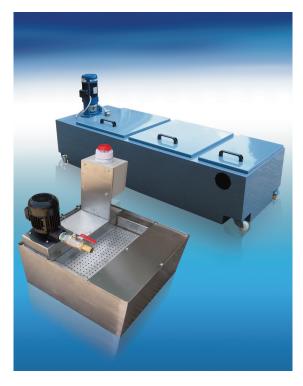

## Overview

Pumps and Equipment have the ability to design and manufacture a wide range of specialist tanks to meet your needs. Working in AutoCad and SolidWorks we can incorporate our designs to match your existing machine drawings.

Facbrication work is aided by the use of computeraided laser cutting machines, giving repeatability, accuracy, and overall finish to meet the most exacting of requirements. The Quality of our products is enhanced by powder-coated and 2-pack epoxy paint finishes, which we standardise on. All fabrications are finished to the customer's paint colour requirements, provided we are given the appropriate RAL or BS code.

All fabrications leave our workshop with the required pumps, associated fittings, and electrical panel(s) as required. The system is electrically wired for 'plug and play'.

As part of a turnkey package, we can further install and commission this equipment at your site, using our own skilled labour.